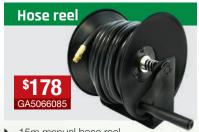

# **Drift** auard

Compatible with Marolex Hobby, Squirt and Industry sprayers

- 15m manual hose reel
- 10mm hose
- Suits chemical and water applications