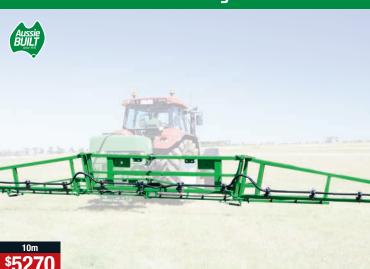

# 10m Crossfold manual folding boom

- ▶ 10m spray width
- ▶ Mild steel RHS construction
- ▶ Fully trussed configuration
- 2D breakaway end tip with rubber mounted stopper
- Greaseable hinges
- Non-drip nozzle bodies mounted to stainless steel brackets behind the boom for added protection
- Net weight 127 kg