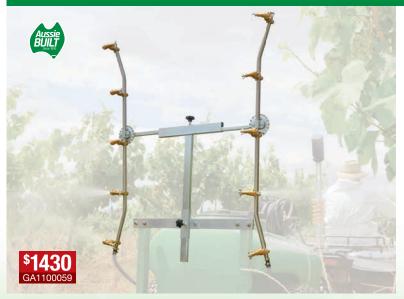

# **Vertical vine boom**

- ▶ Stainless 1/2" spray rods
- ▶ 1/2" hose connections
- ► Adjustable width and height to suit all vine spraying applications
- ▶ 10 adjustable fan 1.5 spray ceramic nozzles

| Suits models      | More info |
|-------------------|-----------|
| Linkage 600-1000L | Page 9    |
| Compact 300       | Page 4    |
| Compact 400       | David O   |
| Compact 600       | Page 6    |