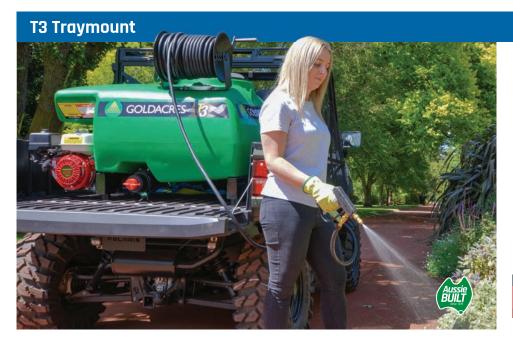

## **Spotmate Trailer**

- 100L product tank
- 12-volt Shurflo 6.8 l/min 107 psi pump
- Pneumatic tyres with sealed bearings
- 3 nozzle boom
- Marolex spray lance
- Solid steel axle with steel chassis
- Net weight 35 kg