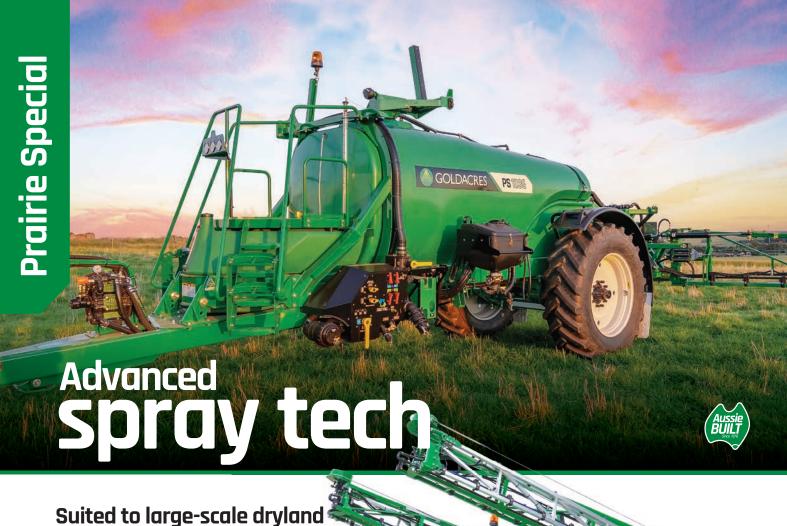

GOLDACRES

Suited to large-scale dryland farming operations the Prairie Special Series 2 is designed for maximum efficiency and operator usability.

- ▶ 4000, 5000, 6500, 8500 and 10,000L tank capacities
- ▶ 24-36m TriTech boom for unmatched boom stability
- ► Fast Fill Fluid distribution system, rapid induction of chemical & water
- ▶ 260 I/min PTO pump (260 I/min hydraulic drive optional)
- ▶ 500/800L rinse tank
- ▶ ISOBUS rate controller
- Narrow profile, adjustable height pull
- Airbag suspension

The Prairie Special Series 2 is simple to use with a huge range of tank sizes and nozzle technology to streamline your spraying program - Made in Australia

- ▶ 5000-10,000L product tanks
- ► TriTech RivX boom 36-42m composite symmetrical with even more stability or TriTech V boom 48m
- ▶ Infinite nozzle spacings in perfect alignment
- ▶ Hydraulic boom wing bi-fold with multiple spay widths
- ▶ FastFill liquid induction and distribution
- ► G-Hub system 5" External display Fill and cleaning functions and optional 12" cabin display Monitor all critical sprayer functions
- ▶ ISOBUS rate controller
- Boom height control Radar sensor technology (optional)