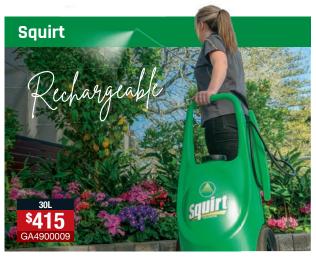

- 1L tank capacity
- Adjustable nozzle
- Net weight 0.12 kg

- 2L tank capacity
- Viton seals
- Adjustable nozzle
- Net weight 0.6 kg

▶ 5 or 9L tank capacities

**\$90**GA5060875

- Adjustable lance & nozzle
- Highly efficient pump
- ▶ 5L Net weight 1.5 kg
- 9L Net weight 1.8 kg
- 12L tank capacity
- 12-volt Li-ion removable rechargeable battery
- 2.2 l/min 55 psi pump
- No pumping
- 3 hour spray time
- Padded straps & backing
- Adjustable spray lance
- Net weight 6.8 kg