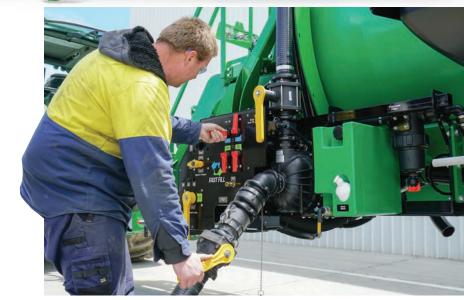

GOLDACRES

Suited to large-scale dryland farming operations the Prairie Special Series 2 is designed for maximum efficiency and operator usability.

- ▶ 4000, 5000, 6500, 8500 and 10,000L tank capacities
- ▶ 24-36m TriTech boom for unmatched boom stability
- ► Fast Fill Fluid distribution system, rapid induction of chemical & water
- ▶ 260 I/min PTO pump (260 I/min hydraulic drive optional)
- ▶ 500/800L rinse tank
- ▶ ISOBUS rate controller
- Narrow profile, adjustable height pull
- Airbag suspension

The Prairie Special Series 2 is simple to use with a huge range of tank sizes and nozzle technology to streamline your spraying program - Made in Australia

- ▶ 5000-10,000L product tanks
- ► TriTech RivX boom 36-42m composite symmetrical with even more stability or TriTech V boom 48m
- ▶ Infinite nozzle spacings in perfect alignment
- ▶ Hydraulic boom wing bi-fold with multiple spay widths
- ▶ FastFill liquid induction and distribution
- ► G-Hub system 5" External display Fill and cleaning functions and optional 12" cabin display Monitor all critical sprayer functions
- ▶ ISOBUS rate controller
- Boom height control Radar sensor technology (optional)