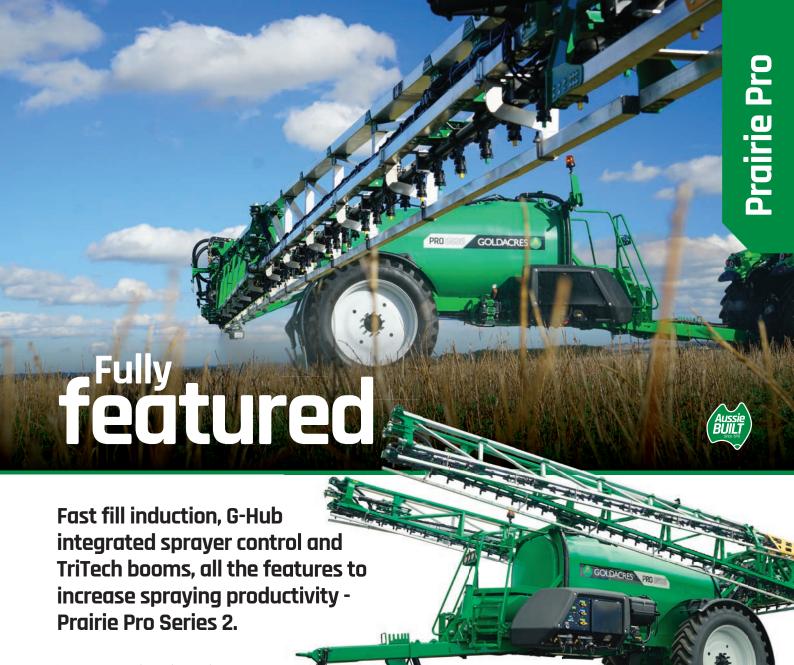

The Prairie Special Series 2 is simple to use with a huge range of tank sizes and nozzle technology to streamline your spraying program - Made in Australia

- ▶ 5000-10,000L product tanks
- ► TriTech RivX boom 36-42m composite symmetrical with even more stability or TriTech V boom 48m
- ▶ Infinite nozzle spacings in perfect alignment
- ▶ Hydraulic boom wing bi-fold with multiple spay widths
- ▶ FastFill liquid induction and distribution
- ► G-Hub system 5" External display Fill and cleaning functions and optional 12" cabin display Monitor all critical sprayer functions
- ▶ ISOBUS rate controller
- Boom height control Radar sensor technology (optional)

Next generation of premium trailing sprayers the Prairie Pro Series 2, with features developed from our popular G6 Crop Cruiser Series 2 self-propelled model - Made in Australia

Lightweight for minimal soil disturbance, 2 or 4 wheel drive with a track width to suit all situations. The G4 Crop Cruiser Series 2 can do it all