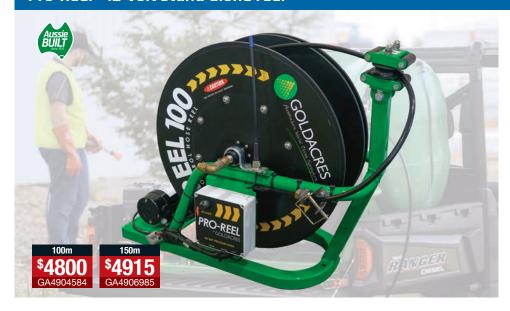

# Pro-Reel® 12-volt stand alone reel

- 100 or 150m reel lengths
- 12-volt remote rewind hose reel
- Nylon grade 12 hose
- 2 channel radio receiver (200m range)
- Anti-corrosion poly reel
- 100m 950 L x 450 W x 680mm H - 56 kg
- 150m 950 L x 450 W x 730mm H 58 kg
- Spray gun not included
- Power cable kit included