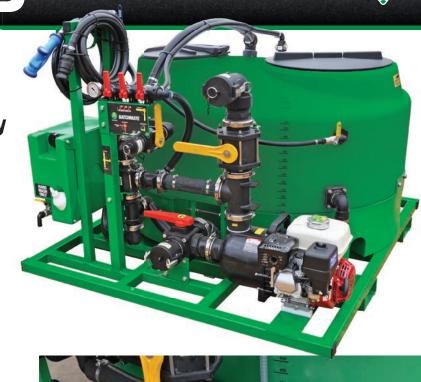

# The ultimate IN MIXING

800L standalone batching system allows chemicals to be premixed easily, safely & quickly ready for transfer into the sprayer.

- ▶ 800L tank capacity
- ▶ Open flow pump capacity 610 l/min
- ▶ High capacity venturi with chemical induction probe
- ▶ Twin tank lids for easy cleaning and loading
- ▶ Drumbuster for rapid loading of drums
- ▶ 3" camlock main fill and delivery points
- ▶ 23L hand wash tank with soap dispenser
- ▶ Net weight 250 kg