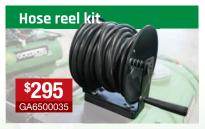

15m hose reel with mounting block, 10mm hose, suits 100 & 200 Spotmates / Traymates