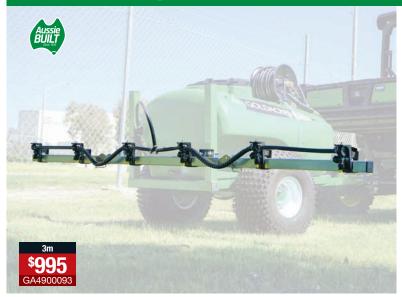

## **Spotmate Trailer**

- 100L product tank
- 12-volt Shurflo 6.8 l/min 107 psi pump
- Pneumatic tyres with sealed bearings
- 3 nozzle boom
- Marolex spray lance
- Solid steel axle with steel chassis
- Net weight 35 kg

- 300L product tank
- 12-volt 20 l/min 90psi
- Pressure regulating valve
- 30m reel and gun
- 540mm turf wheels
- Full RHS welded chassis
- 4 stud mini hubs
- Net weight 125 kg
- Add a boom page 10

▶ Kit complete with 12-volt solenoid and ½" hose tails, cigarette adaptor switch with wiring