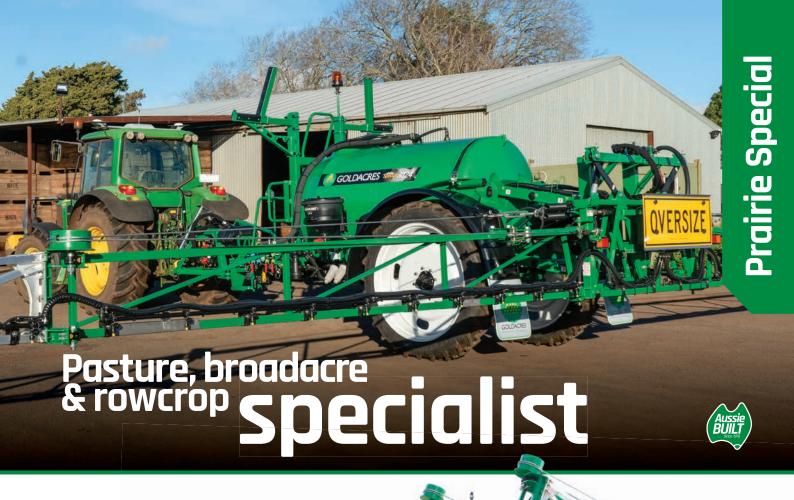

#### **Dimensions**

1520 L x 1670 W x 1200mm H

The small frame Prairie Special is a fully featured sprayer efficiently packaged in a layout to suit pasture, horticultural and dry-land cropping applications.

#### 3000L model

- ▶ 18 to 24m Delta booms
- ▶ 170 l/min pto diaphragm pump
- ▶ Raven SCS450 rate controller
- ▶ 180L rinse tank
- ▶ 16.9 x 34 tyres

Clever in design, simple in functionality, the Prairie Special suits pasture, broadacre and horticultural spraying situations - Made in Australia