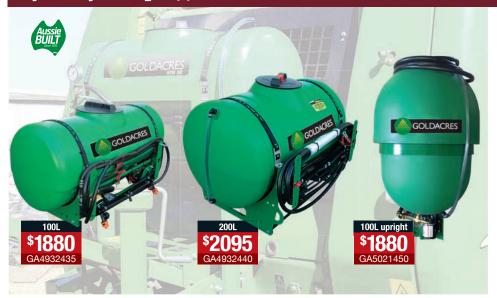

## Hysi - Hay & silage applicator

- Pressure regulator valve
- ► 12-volt Shurflo 6.8 l/min 107 psi pump
- ▶ 2 nozzle boom
- ▶ Sump for drainage
- ► 100L 970 L x 460 W x 550mm H 26 kg
- 200L 950 L x 700 W x 750mm H 36 kg
- ► 100L upright 550 L x 550 W x 1000mm H - 30 kg