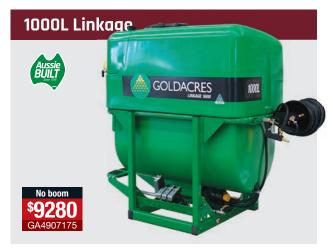

| Suits models      | More info |
|-------------------|-----------|
| Linkage 600-1000L | Page 9    |