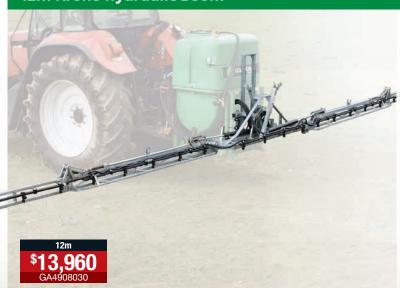

## 12m Krono hydraulic boom

The Krono 12m boom features full hydraulic sequential folding of the four wing sections.

This allows the boom to be operated at multiple spray widths as well as providing outer wing tilting. The boom can be also operated as a single sided unit. Hydraulic lift optional.

- Net weight 215 kg
- ► Requires mounting kit GA1100066 (hydraulic hoses not included)

| Suits models       | More info |  |  |
|--------------------|-----------|--|--|
| Linkage 800 &1000L | Page 9    |  |  |