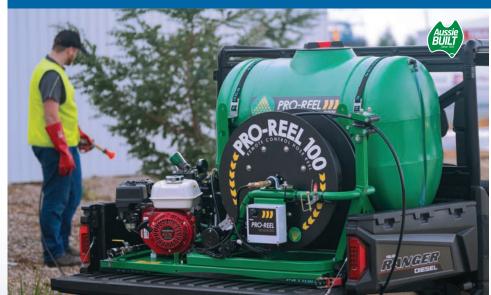

### RTV300 Pro-Reel®

- ► 12-volt remote rewind hose reel
- ▶ 300L product tank
- ▶ 100m reel
- ▶ Nylon grade 12 hose
- ▶ Honda GX200 engine
- ► Udor 40 I/min 40 bar twin diaphragm
- ▶ Turbo 400 gun
- ► 1149L x 1346W x 1010mm H
- Net weight 160 kg