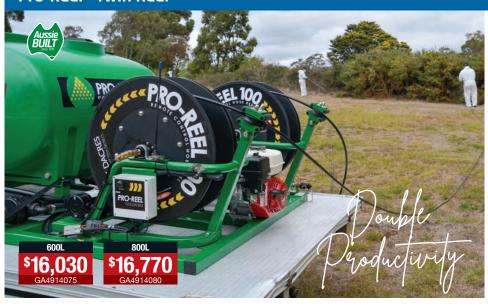

# Pro-Reel<sup>®</sup> Twin Reel

- ▶ 600 or 800L product tank
- ▶ Honda GX200 engine
- ► Udor 40 I/min 40 bar (580 psi) twin diaphragm pump
- ▶ Manual 3 way controller
- 2 x 100m 12-volt Pro-Reel® remote rewind hose reel
- ▶ Remote engine shut-off
- ▶ Turbo 400 spray gun
- ▶ Power cable kit included
- 600L 2100 L x 1618 W x 920mm H - 292 kg (Net)
- ▶ 800L 2140 L x 1618 W x 980mm H 342 kg (Net)