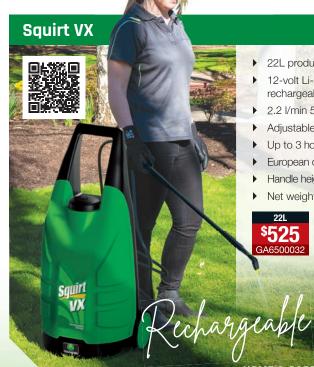

- 7L tank capacity
- Stainless steel adjustable lance
- 3 different foaming patterns
- 4 bar pressure 60 psi
- 370mm high
- Net weight 1.9 kg

- 22L product tank
- 12-volt Li-ion removable rechargeable battery
- 2.2 l/min 55 psi pump
- Adjustable spray lance
- Up to 3 hour spray time
- European quality
- Handle height 910mm
- Net weight 8.2 kg

<sup>\$</sup>525

HOME & GARDEN | 3