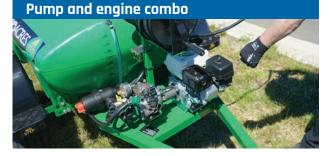

# Compact 400

- ▶ 400L product tank
- Honda GX120 petrol engine
- 20 I/min Udor diaphragm pump
- ➤ 30m hose reel and pistol grip gunjet
- 14" wheels with mudguards and flaps
- ▶ 50mm tow hitch
- Leaf suspension
- ▶ Net weight 235kg
- ▶ Add a boom page 10