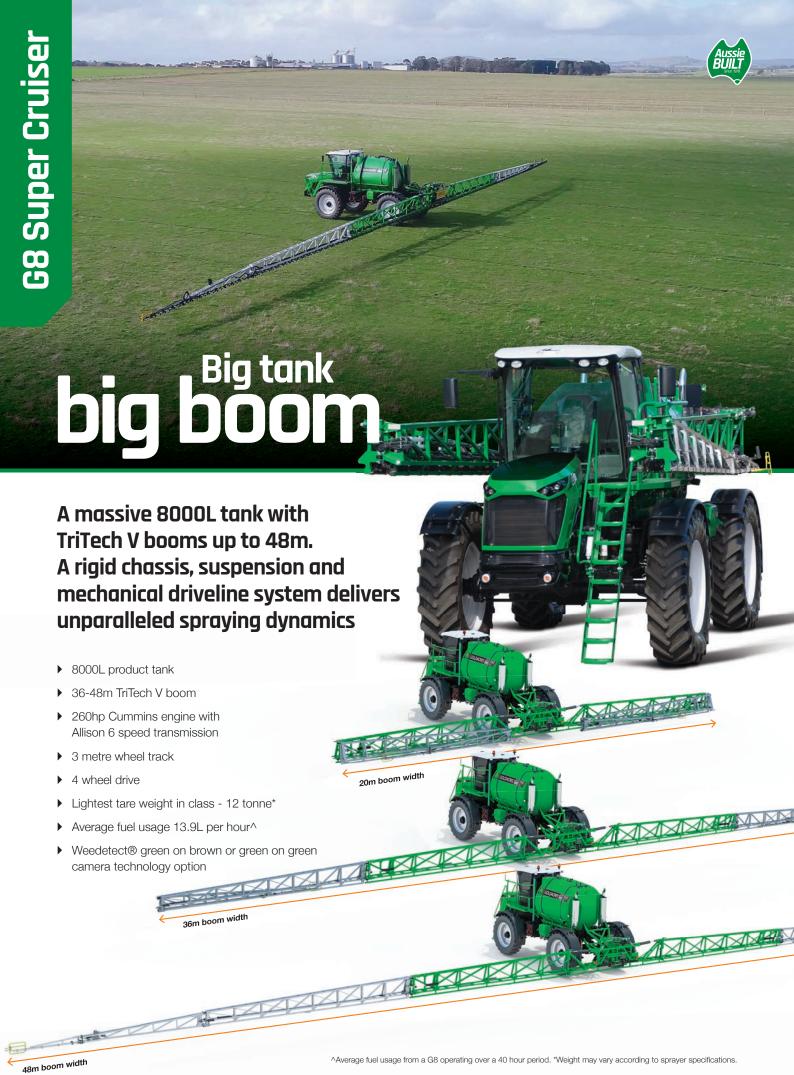

- 30L product tank
- 12-volt rechargeable battery
- 3.5 l/min 70 psi pump
- Adjustable spray lance

**Marolex Hobby** 

Fargen

- ▶ Up to 6 hours continuous spray use
- Handle height 850mm
- Net weight 14 kg