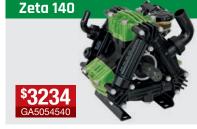

Includes side diaphragms, air diaphragm where applicable, valves, o rings and oil seals. Full parts break down of pump and fitting instructions. All kits with Greentech diaphragms

| Suits Pump     | Part No:     | Price  |
|----------------|--------------|--------|
| IOTA20         | KIT-IOTA20-C | \$259  |
| DELTA/KAPPA 40 | GA5077781    | \$439  |
| ZETA70         | GA5077794    | \$455  |
| ZETA 85        | GA5077796    | \$686  |
| RO121/130      | GA5077788    | \$979  |
| ZETA 140       | GA5077788    | \$979  |
| RO160          | GA5077790    | \$1247 |
| ZETA 170       | GA5077790    | \$1247 |
| RO250          | GA5077792    | \$1608 |
| ZETA 260       | GA5077792    | \$1608 |
| ZETA 300       | GA5077792    | \$1608 |

#### Udor diaphragm kits

Diaphragm kits consist of side diaphragms and air diaphraam where applicable

| Suits Pump     | Part No:     | Price |
|----------------|--------------|-------|
| DELTA/KAPPA 40 | GA5023870-SK | \$146 |
| ZETA70         | GA5077795    | \$143 |
| ZETA 85        | GA5077797    | \$169 |
| RO121/130      | GA5077789    | \$382 |
| ZETA 140       | GA5077789    | \$382 |
| RO160          | GA5077791    | \$490 |
| ZETA 170       | GA5077791    | \$490 |
| RO250          | GA5077793    | \$663 |
| ZETA 260       | GA5077793    | \$663 |
| ZETA 300       | GA5077793    | \$663 |