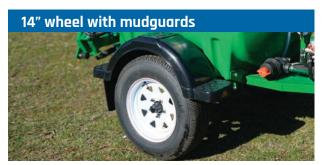

# Compact 400

- ▶ 400L product tank
- Honda GX120 petrol engine
- 20 I/min Udor diaphragm pump
- ➤ 30m hose reel and pistol grip gunjet
- 14" wheels with mudguards and flaps
- ▶ 50mm tow hitch
- Leaf suspension
- ▶ Net weight 235kg
- ▶ Add a boom page 10