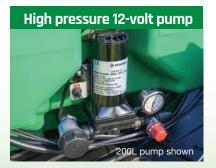

## **Traymate**

- 100 12v Shurflo 6.8 l/min 107 psi pump
- 200 & 400L 12v Shurflo 20 I/min 90 psi pump - boom ready
- Pistol grip spray gun
- 4m chemical hose
- Steel frame (400L only)
- Battery leads with battery clips
- Pressure regulation with gauge and suction filter
- 100L 800 L x 520 W x 500mm H - 26 kg
- 200L 850 L x 680 W x 560mm H - 36 kg
- 400L 1150 L x 900 W x 900mm H - 56 kg