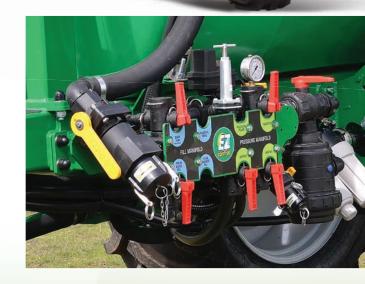

#### 3 section electric solenoid kit

- Plumbing assembly three 1/2" solenoid valves
- ▶ Switch box section control master on/off
- ▶ 5m electrical harness

- Zeta 70 l/min pto
- 3 way electric controller with pressure reg
- 30m hose reel with AA30 gunjet
- Net weight less boom 265 kg
- ▶ Add a boom page 10

- Double sided foam marker suit boom sizes up to 12m complete kit includes in cab switch box
- Includes 3PL mounting bracket