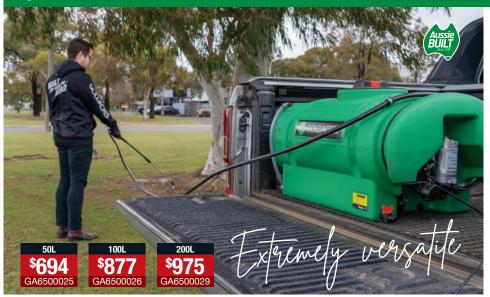

## **Spotmate Trailer**

- 100L product tank
- 12-volt Shurflo 6.8 l/min 107 psi pump
- Pneumatic tyres with sealed bearings
- 3 nozzle boom
- Marolex spray lance
- Solid steel axle with steel chassis
- Net weight 35 kg

- 300L product tank
- 12-volt 20 l/min 90psi
- Pressure regulating valve
- 30m reel and gun
- 540mm turf wheels
- Full RHS welded chassis
- 4 stud mini hubs
- Net weight 125 kg
- Add a boom page 10

▶ Kit complete with 12-volt solenoid and ½" hose tails, cigarette adaptor switch with wiring