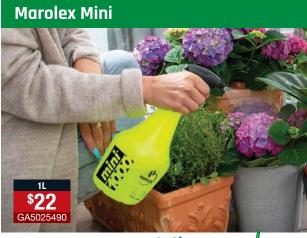

- 1L tank capacity
- Adjustable nozzle
- Net weight 0.12 kg

- 2L tank capacity
- Viton seals
- Adjustable nozzle
- Net weight 0.6 kg

▶ 5 or 9L tank capacities

**\$90**GA5060875

- Adjustable lance & nozzle
- Highly efficient pump
- ▶ 5L Net weight 1.5 kg
- 9L Net weight 1.8 kg
- 12L tank capacity
- 12-volt Li-ion removable rechargeable battery
- 2.2 l/min 55 psi pump
- No pumping
- 3 hour spray time
- Padded straps & backing
- Adjustable spray lance
- Net weight 6.8 kg