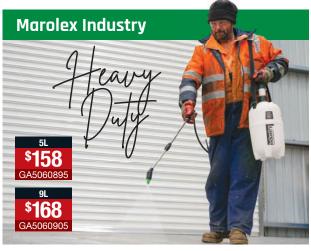

- 1L tank capacity
- Adjustable nozzle
- Net weight 0.12 kg

- 2L tank capacity
- Viton seals
- Adjustable nozzle
- Net weight 0.6 kg

▶ 5 or 9L tank capacities

**\$90**GA5060875

- Adjustable lance & nozzle
- Highly efficient pump
- ▶ 5L Net weight 1.5 kg
- 9L Net weight 1.8 kg
- 12L tank capacity
- 12-volt Li-ion removable rechargeable battery
- 2.2 l/min 55 psi pump
- No pumping
- 3 hour spray time
- Padded straps & backing
- Adjustable spray lance
- Net weight 6.8 kg