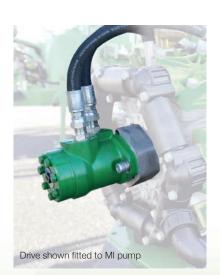

# Zeta 85 & engine

- 290 psi / 20 bar
- 85 l/min @ 550 RPM
- 6:1 gearbox
- Honda GX200 engine

# box & engine

lota 20 pump, gear-

- 290 psi / 20 bar
- 20 l/min @ 550 rpm
- 6:1 gearbox
- Honda GX120 engine

## Delta 40 pump, gearbox & engine

- 580 psi / 40 bar
- 48 I/min @ 550 RPM
- 6:1 gearbox
- Honda GX200 engine