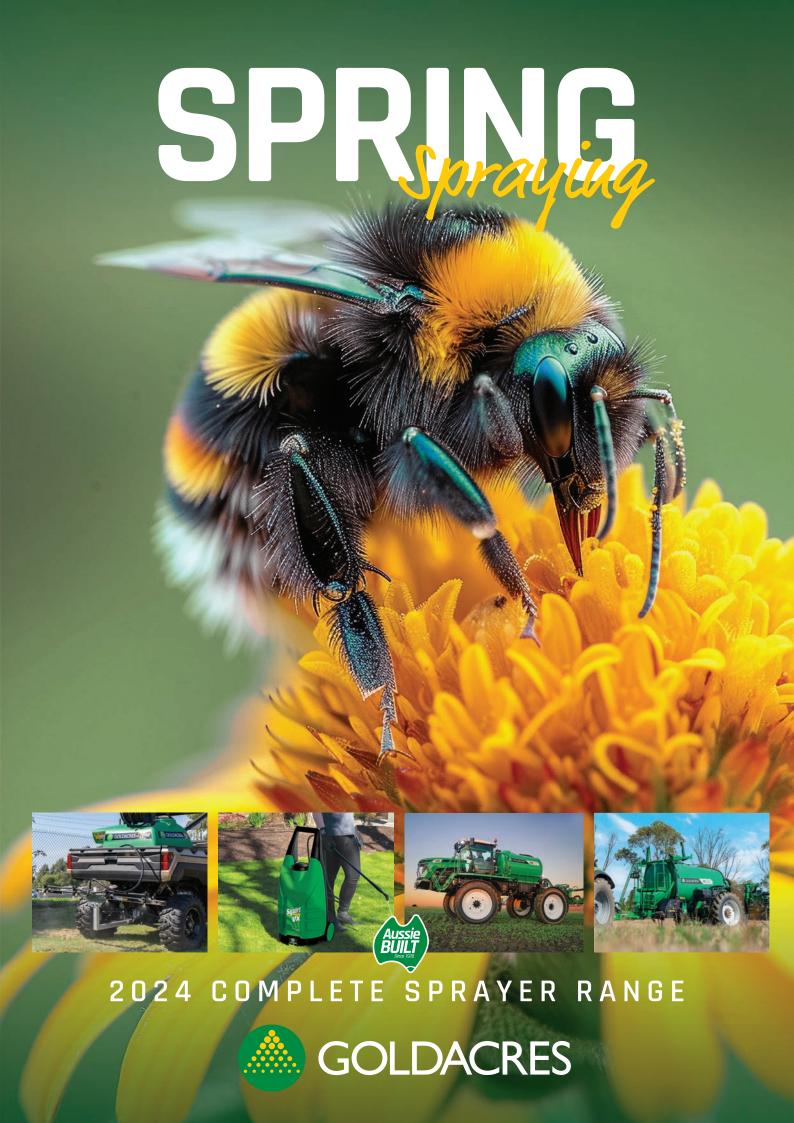

- 30L product tank
- 12-volt rechargeable battery
- 3.5 l/min 70 psi pump
- Adjustable spray lance

**Marolex Hobby** 

Fargen

- ▶ Up to 6 hours continuous spray use
- Handle height 850mm
- Net weight 14 kg