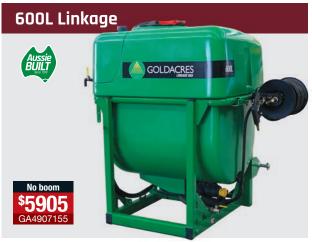

o fan
- ▶ Complete with hose tail & swivel

# box & engine

lota 20 pump, gear-



- 290 psi / 20 bar
- 20 l/min @ 550 rpm
- 6:1 gearbox
- Honda GX120 engine

#### **GunJet AA30L**



- ▶ Low pressure spray
- ▶ Adjustable nozzle
- ▶ 250 psi
- Includes 1/2" hose tail
- ▶ Flow rates up to 18 l/min

# TeeJet AA43



- ▶ 27 I/min up to 200psi
- ▶ Trigger handle control
- Tough construction
- ▶ 1/2" female inlet

## Delta 40 pump, gearbox & engine



- 580 psi / 40 bar
- 48 I/min @ 550 RPM
- 6:1 gearbox
- Honda GX200 engine

## Hysi - Hay & silage applicator



- Pressure regulator valve
- ► 12-volt Shurflo 6.8 l/min 107 psi pump
- ▶ 2 nozzle boom
- ▶ Sump for drainage
- ► 100L 970 L x 460 W x 550mm H 26 kg
- 200L 950 L x 700 W x 750mm H 36 kg
- ► 100L upright 550 L x 550 W x 1000mm H - 30 kg



- Zeta 70 l/min pto
- ▶ 3 way manual controller
- ▶ 30m hose reel with AA30 gunjet
- Net weight less boom 189 kg
- ▶ Add a boom page 10



- ▶ Zeta 70 l/min pto
- 4 way manual controller
- 30m hose reel with AA30 gunjet
- Net weight less boom 210 kg
- Add a boom page 10



- Zeta 70 l/min pto
- 3 way electric controller with pressure reg
- 30m hose reel with AA30 gunjet
- Net weight less boom 265 kg
- ▶ Add a boom page 10



- Double sided foam marker suit boom sizes up to 12m complete kit includes in cab switch box
- Includes 3PL mounting bracket

3 way electric controller to suit 600 & 800L linkage sprayers GA1100071 \$3135

## Mini boom



- Three jet spray bar that is lightweight
- ▶ 3 x low pressure air induction 02 nozzles
- ▶ 1.5m coverage
- 3m of 12mm hose and clamps

| Suits mod