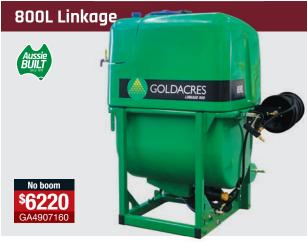

Honda GX120 engine

#### **GunJet AA30L**



- ▶ Low pressure spray
- ▶ Adjustable nozzle
- ▶ 250 psi
- Includes 1/2" hose tail
- ▶ Flow rates up to 18 l/min

# TeeJet AA43



- ▶ 27 I/min up to 200psi
- ▶ Trigger handle control
- Tough construction
- ▶ 1/2" female inlet

## Delta 40 pump, gearbox & engine



- 580 psi / 40 bar
- 48 I/min @ 550 RPM
- 6:1 gearbox
- Honda GX200 engine

## Hysi - Hay & silage applicator



- Pressure regulator valve
- ► 12-volt Shurflo 6.8 l/min 107 psi pump
- ▶ 2 nozzle boom
- ▶ Sump for drainage
- ► 100L 970 L x 460 W x 550mm H 26 kg
- 200L 950 L x 700 W x 750mm H 36 kg
- ► 100L upright 550 L x 550 W x 1000mm H - 30 kg



- Zeta 70 l/min pto
- ▶ 3 way manual controller
- ▶ 30m hose reel with AA30 gunjet
- Net weight less boom 189 kg
- ▶ Add a boom page 10



- ▶ Zeta 70 l/min pto
- 4 way manual controller
- 30m hose reel with AA30 gunjet
- Net weight less boom 210 kg
- Add a boom page 10



- Zeta 70 l/min pto
- 3 way electric controller with pressure reg
- 30m hose reel with AA30 gunjet
- Net weight less boom 265 kg
- ▶ Add a boom page 10



- Double sided foam marker suit boom sizes up to 12m complete kit includes in cab switch box
- Includes 3PL mounting bracket

3 way electric controller to suit 600 & 800L linkage sprayers GA1100071 \$3135

## Mini boom



- Three jet spray bar that is lightweight
- ▶ 3 x low pressure air induction 02 nozzles
- ▶ 1.5m coverage
- 3m of 12mm hose and clamps

| Suits models     | More info |
|------------------|-----------|
| Spotmate 50-200L | Page 5    |

# **Towbar boom**



- Suits Hayman Reese 50 x 50m