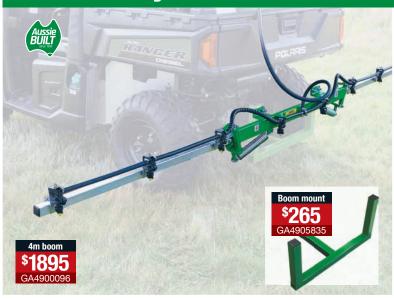

# 4m manual folding boom

- Mild steel and aluminium construction
- ▶ 8 x low pressure air induction 02 nozzles
- Non-drip nozzle bodies mounted to stainless steel brackets behind the boom for added protection
- Supplied with u bolts and nuts for mounting to your vehicle or optional boom mount frame
- ▶ Net weight 7.5 kg

| Suits models      | More info  |
|-------------------|------------|
| Linkage 600-1000L | Page 9     |
| Compact 300       | Page 4     |
| Compact 400       | <b>D</b> 0 |
| Compact 600       | Page 6     |