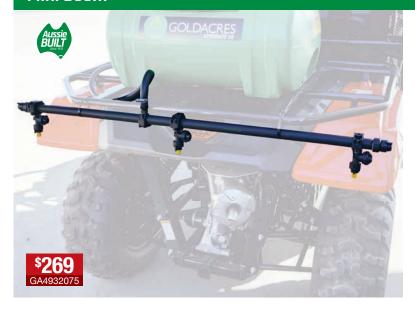

## Mini boom

- Three jet spray bar that is lightweight
- ▶ 3 x low pressure air induction 02 nozzles
- ▶ 1.5m coverage
- 3m of 12mm hose and clamps

| Suits models     | More info |
|------------------|-----------|
| Spotmate 50-200L | Page 5    |