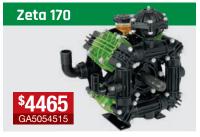

- ▶ 290 psi / 20 bar ▶ Min 8.8 hp
- 170 l/min @ 550 **RPM**
- required 4 diaphragms
- 256 l/min @ 550
- 290 psi / 20 bar ▶ Min 12.7 hp
  - required
  - **RPM** 6 diaphragms

- Suits 4400 / 4070 Raven controller & PTO drive pump
- Suits SCS440 / 450 Raven controller and PTO drive pump

Includes side diaphragms, air diaphragm where applicable, valves, o rings and oil seals. Full parts break down of pump and fitting instructions. All kits with Greentech diaphragms

| Suits Pump     | Part No:     | Price  |
|----------------|--------------|--------|
| IOTA20         | KIT-IOTA20-C | \$259  |
| DELTA/KAPPA 40 | GA5077781    | \$439  |
| ZETA70         | GA5077794    | \$455  |
| ZETA 85        | GA5077796    | \$686  |
| RO121/130      | GA5077788    | \$979  |
| ZETA 140       | GA5077788    | \$979  |
| RO160          | GA5077790    | \$1247 |
| ZETA 170       | GA5077790    | \$1247 |
| RO250          | GA5077792    | \$1608 |
| ZETA 260       | GA5077792    | \$1608 |
| ZETA 300       | GA5077792    | \$1608 |

#### Udor diaphragm kits

Diaphragm kits consist of side diaphragms and air diaphraam where applicable

| Suits Pump     | Part No:     | Price |
|----------------|--------------|-------|
| DELTA/KAPPA 40 | GA5023870-SK | \$146 |
| ZETA70         | GA5077795    | \$143 |
| ZETA 85        | GA5077797    | \$169 |
| RO121/130      | GA5077789    | \$382 |
| ZETA 140       | GA5077789    | \$382 |
| RO160          | GA5077791    | \$490 |
| ZETA 170       | GA5077791    | \$490 |
| RO250          | GA5077793    | \$663 |
| ZETA 260       | GA5077793    | \$663 |
| ZETA 300       | GA5077793    | \$663 |