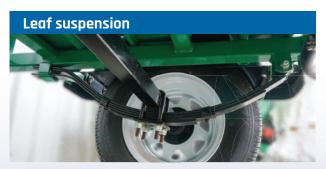

# Compact 400

- ▶ 400L product tank
- Honda GX120 petrol engine
- 20 I/min Udor diaphragm pump
- ➤ 30m hose reel and pistol grip gunjet
- 14" wheels with mudguards and flaps
- ▶ 50mm tow hitch
- Leaf suspension
- ▶ Net weight 235kg
- ▶ Add a boom page 10

# Compact 600

- ▶ 600L product tank
- Honda GX120 petrol engine
- 20 I/min Udor diaphragm pump
- ▶ 30m hose reel and pistol grip gunjet
- ▶ 14" wheels with mudguards and flaps
- ▶ 50mm tow hitch
- Leaf suspension
- Net weight 250kg
- Add a boom page 10