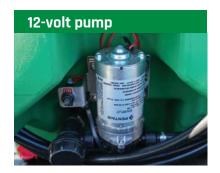

## **Traymate**

- 100 12v Shurflo 6.8 l/min 107 psi pump
- 200 & 400L 12v Shurflo 20 I/min 90 psi pump - boom ready
- Pistol grip spray gun
- 4m chemical hose
- Steel frame (400L only)
- Battery leads with battery clips
- Pressure regulation with gauge and suction filter
- 100L 800 L x 520 W x 500mm H - 26 kg
- 200L 850 L x 680 W x 560mm H - 36 kg
- 400L 1150 L x 900 W x 900mm H - 56 kg