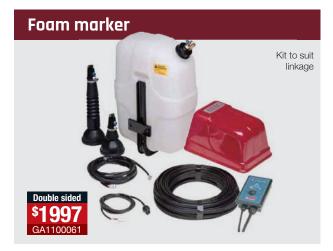

- Zeta 70 l/min pto
- 3 way electric controller with pressure reg
- 30m hose reel with AA30 gunjet
- Net weight less boom 265 kg
- ▶ Add a boom page 10

- Double sided foam marker suit boom sizes up to 12m complete kit includes in cab switch box
- Includes 3PL mounting bracket