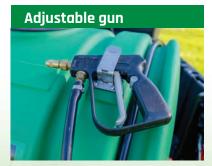

## **Traymate**

- 100 12v Shurflo 6.8 l/min 107 psi pump
- 200 & 400L 12v Shurflo 20 I/min 90 psi pump - boom ready
- Pistol grip spray gun
- 4m chemical hose
- Steel frame (400L only)
- Battery leads with battery clips
- Pressure regulation with gauge and suction filter
- 100L 800 L x 520 W x 500mm H - 26 kg
- 200L 850 L x 680 W x 560mm H - 36 kg
- 400L 1150 L x 900 W x 900mm H - 56 kg