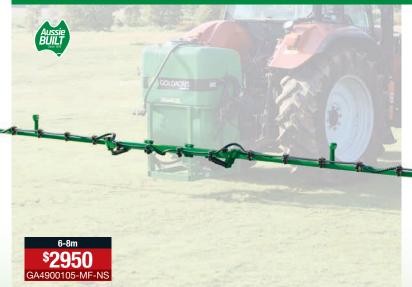

# 6-8m dual length manual boom

- ▶ 6 and 8m spray widths
- ▶ Mild steel construction
- ▶ 16 x low pressure air induction 02 nozzles
- Non-drip nozzle bodies mounted to stainless steel brackets behind the boom for added protection
- ▶ U bolts & nuts supplied to mount onto your vehicle or boom mount frame
- Net weight 45 kg

| Suits models      | More info |
|-------------------|-----------|
| Linkage 600-1000L | Page 9    |
| Compact 400       | D 0       |
| Compact 600       | Page 6    |
|                   |           |