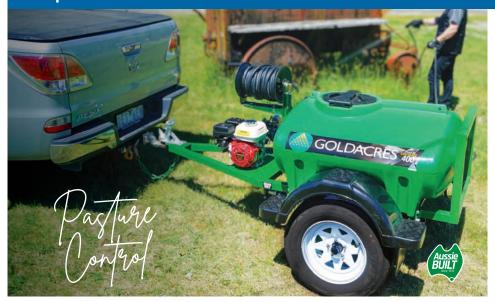

# Compact 400

- ▶ 400L product tank
- Honda GX120 petrol engine
- 20 I/min Udor diaphragm pump
- ➤ 30m hose reel and pistol grip gunjet
- 14" wheels with mudguards and flaps
- ▶ 50mm tow hitch
- Leaf suspension
- ▶ Net weight 235kg
- ▶ Add a boom page 10