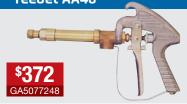

# TeeJet AA43

- ▶ 27 I/min up to 200psi
- ▶ Trigger handle control
- Tough construction
- ▶ 1/2" female inlet