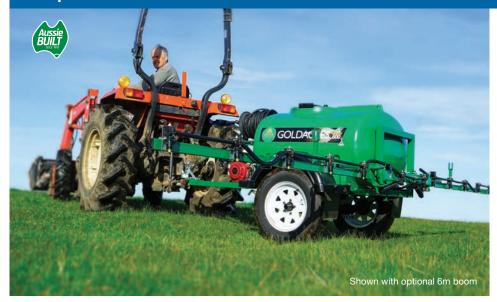

# Compact 400

- ▶ 400L product tank
- Honda GX120 petrol engine
- 20 I/min Udor diaphragm pump
- ➤ 30m hose reel and pistol grip gunjet
- 14" wheels with mudguards and flaps
- ▶ 50mm tow hitch
- Leaf suspension
- ▶ Net weight 235kg
- ▶ Add a boom page 10

# Compact 600

- ▶ 600L product tank
- Honda GX120 petrol engine
- 20 I/min Udor diaphragm pump
- ▶ 30m hose reel and pistol grip gunjet
- ▶ 14" wheels with mudguards and flaps
- ▶ 50mm tow hitch
- Leaf suspension
- Net weight 250kg
- Add a boom page 10