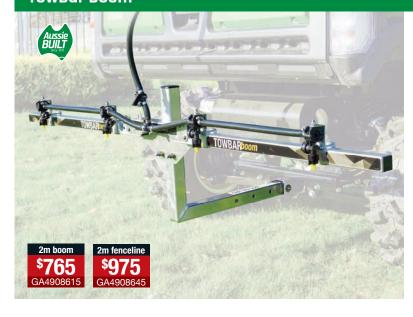

# **Towbar boom**

- Suits Hayman Reese 50 x 50mm
- 4 x low pressure air induction 02 nozzles
- ▶ Adjustable boom height
- 3m of 12mm hose and clamps
- ▶ Adjustable towbar length
- Fenceline model includes single sided height & angle adjustable with Hypro boom Xtender size 20 nozzle
- ▶ 2m Net weight 6 kg
- ▶ 2m fenceline Net weight 7.3 kg