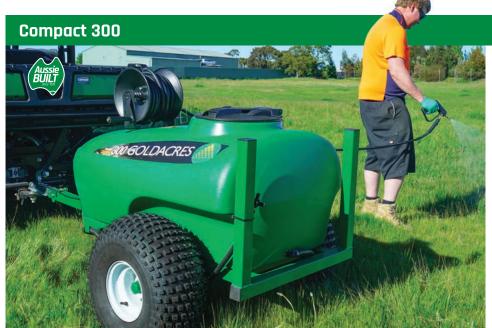

- Compact size
- 300L product tank
- Honda GX120 engine
- 20 l/min 290 psi pump
- 30m hose reel
- Adjustable pistol grip gun
- 1168 L x 765 W x 853mm H - 102 kg (Net)
- ▶ Add a boom page 10