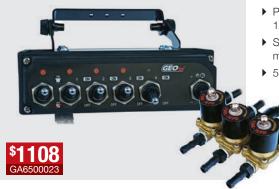

#### 3 section electric solenoid kit

- Plumbing assembly three 1/2" solenoid valves
- ▶ Switch box section control master on/off
- ▶ 5m electrical harness