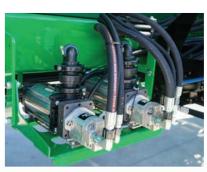

- Shurflo 8000
- 6.8 l/min
- 107 psi
- Santo diaphragms
  - 6.8 I/min Viton valves
- Shurflo 8000

Shurflo 6.8

- 107 psi
- Santo diaphragms
- Viton valves

- Shurflo SLV10
- 3.8 l/min / 40 psi
- Santo
- Viton valves 3/8" barb in/outlet

- 3.5 l/min
- 70 psi
- Quick connect in/outlet

- Shurflo 2088
- 11.3 l/min / 45 psi
- Santo
- diaphragms / Viton valves
- 1/2" thread in/out

- Shurflo 5059
- 20 l/min / 90 psi
- Santo diaphragms / Viton valves
- 1/2" thread in/out
- Heat sink for extended run time GA5078837 \$92