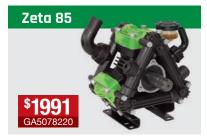

# Zeta 85 & engine

- 290 psi / 20 bar
- 85 l/min @ 550 RPM
- 6:1 gearbox
- Honda GX200 engine

Includes side diaphragms, air diaphragm where applicable, valves, o rings and oil seals. Full parts break down of pump and fitting instructions. All kits with Greentech diaphragms

| Suits Pump     | Part No:     | Price  |
|----------------|--------------|--------|
| IOTA20         | KIT-IOTA20-C | \$259  |
| DELTA/KAPPA 40 | GA5077781    | \$439  |
| ZETA70         | GA5077794    | \$455  |
| ZETA 85        | GA5077796    | \$686  |
| RO121/130      | GA5077788    | \$979  |
| ZETA 140       | GA5077788    | \$979  |
| RO160          | GA5077790    | \$1247 |
| ZETA 170       | GA5077790    | \$1247 |
| RO250          | GA5077792    | \$1608 |
| ZETA 260       | GA5077792    | \$1608 |
| ZETA 300       | GA5077792    | \$1608 |

#### Udor diaphragm kits

Diaphragm kits consist of side diaphragms and air diaphraam where applicable

| Suits Pump     | Part No:     | Price |
|----------------|--------------|-------|
| DELTA/KAPPA 40 | GA5023870-SK | \$146 |
| ZETA70         | GA5077795    | \$143 |
| ZETA 85        | GA5077797    | \$169 |
| RO121/130      | GA5077789    | \$382 |
| ZETA 140       | GA5077789    | \$382 |
| RO160          | GA5077791    | \$490 |
| ZETA 170       | GA5077791    | \$490 |
| RO250          | GA5077793    | \$663 |
| ZETA 260       | GA5077793    | \$663 |
| ZETA 300       | GA5077793    | \$663 |