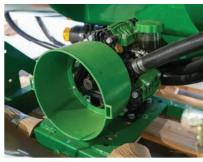

# Zeta 85 & engine

- 290 psi / 20 bar
- 85 l/min @ 550 RPM
- 6:1 gearbox
- Honda GX200 engine

# box & engine

lota 20 pump, gear-

- 290 psi / 20 bar
- 20 l/min @ 550 rpm
- 6:1 gearbox
- Honda GX120 engine

## Delta 40 pump, gearbox & engine

- 580 psi / 40 bar
- 48 I/min @ 550 RPM
- 6:1 gearbox
- Honda GX200 engine