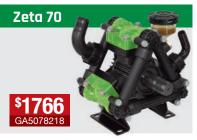

- 290 psi / 20 bar ▶ Min 3 hp required
- 70.5 l/min @ 550 ▶ 3 diaphragms RPM

- RPM
- ▶ 290 psi / 20 bar ▶ Min 3 hp required

Zeta 260

- **RPM**
- ▶ 290 psi / 20 bar ▶ Min 3 hp required

- 290 psi / 20 bar 🕨 Min 6.7 hp
  - required
- 135 l/min @ 550 RPM
- ▶ 3 diaphragms

Includes side diaphragms, air diaphragm where applicable, valves, o rings and oil seals. Full parts break down of pump and fitting instructions. All kits with Greentech diaphragms

| Suits Pump     | Part No:     | Price  |
|----------------|--------------|--------|
| IOTA20         | KIT-IOTA20-C | \$259  |
| DELTA/KAPPA 40 | GA5077781    | \$439  |
| ZETA70         | GA5077794    | \$455  |
| ZETA 85        | GA5077796    | \$686  |
| RO121/130      | GA5077788    | \$979  |
| ZETA 140       | GA5077788    | \$979  |
| RO160          | GA5077790    | \$1247 |
| ZETA 170       | GA5077790    | \$1247 |
| RO250          | GA5077792    | \$1608 |
| ZETA 260       | GA5077792    | \$1608 |
| ZETA 300       | GA5077792    | \$1608 |

#### Udor diaphragm kits

Diaphragm kits consist of side diaphragms and air diaphraam where applicable

| Suits Pump     | Part No:     | Price |
|----------------|--------------|-------|
| DELTA/KAPPA 40 | GA5023870-SK | \$146 |
| ZETA70         | GA5077795    | \$143 |
| ZETA 85        | GA5077797    | \$169 |
| RO121/130      | GA5077789    | \$382 |
| ZETA 140       | GA5077789    | \$382 |
| RO160          | GA5077791    | \$490 |
| ZETA 170       | GA5077791    | \$490 |
| RO250          | GA5077793    | \$663 |
| ZETA 260       | GA5077793    | \$663 |
| ZETA 300       | GA5077793    | \$663 |