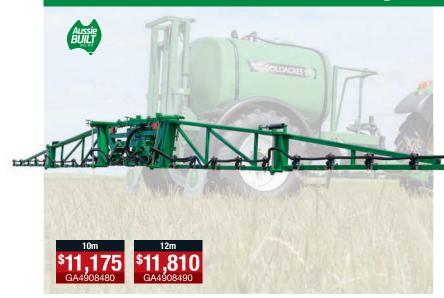

# 10 & 12m Crossover Twinlink manual folding boom

- ▶ Twinlink self levelling suspension
- ▶ Mild steel RHS construction
- Non-drip nozzle bodies mounted to stainless steel brackets behind the boom for added protection
- Fully trussed configuration
- 2D breakaway end tip with rubber mounted stopper
- Greaseable hinges
- Net weight 10m 230 kg / 12m 240 kg

| Suits models       | More info |  |  |  |
|--------------------|-----------|--|--|--|
| Linkage 800 &1000L | Page 9    |  |  |  |