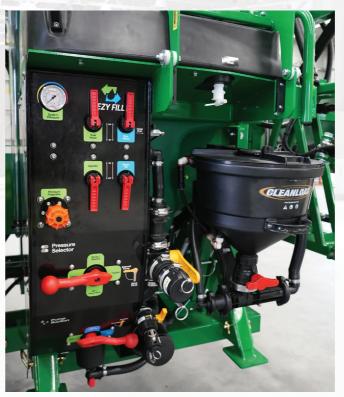

#### Control

Sprayer controls are clearly labelled, flip valves control all suction, pressure and filling functions.

A rotary valve enables suction from main product tank, rinse water tank and an external filling source eliminating the need for a dedicated fill pump.

A 23L height adjustable induction hopper is fitted for liquid or granular chemical.