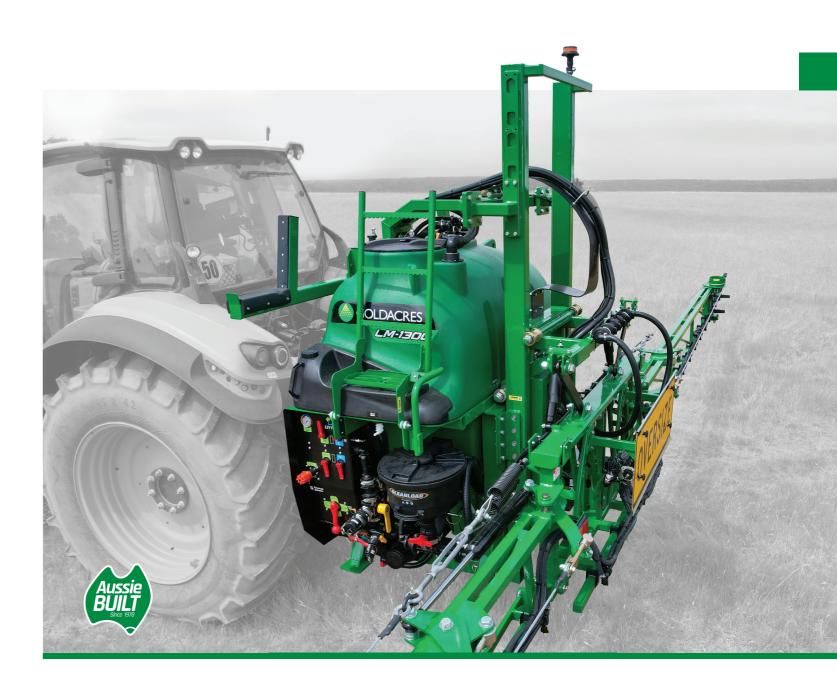

## The Goldacres LM Three-Point Linkage Sprayer range represents the pinnacle of agricultural spraying technology.

Precision, performance, and durability, these sprayers are the ultimate solution for farmers demanding top-tier application capabilities.

#### Model Range

- Capacities: 1300L and 1900L
- Boom Options: 12m, 15m, 18m, and 24m Delta hydraulic fold booms
- Linkage Compatibility: Category 2 and 3, with quick hitch adapter support
- Frame: The frame incorporates fork lift legs for easy moving, made from RHS steel.

#### Delta boom

The Delta hydraulic lift and fold boom can be fitted in sizes 12, 15, 18 or 24m.

A rotationally moulded UV stabilized polyethylene tank integrates a 150L rinse water tank for decontamination and a 25L hand wash tank for easy clean up.