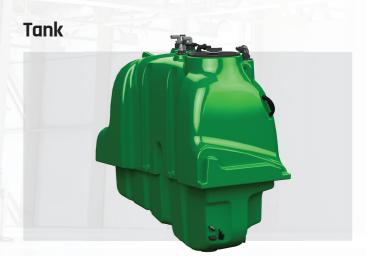

#### Delta boom

The Delta hydraulic lift and fold boom can be fitted in sizes 12, 15, 18 or 24m.

A rotationally moulded UV stabilized polyethylene tank integrates a 150L rinse water tank for decontamination and a 25L hand wash tank for easy clean up.