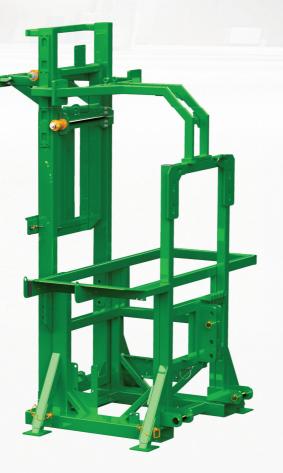

#### Model Range

- Capacities: 1300L and 1900L
- Boom Options: 12m, 15m, 18m, and 24m Delta hydraulic fold booms
- Linkage Compatibility: Category 2 and 3, with quick hitch adapter support
- Frame: The frame incorporates fork lift legs for easy moving, made from RHS steel.